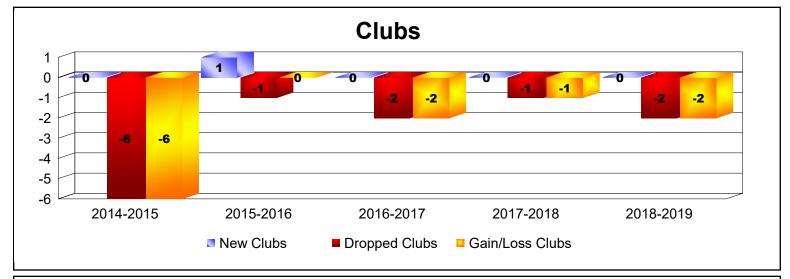

District 130 As of June 2019 Cumulative

| Year      | New<br>Clubs | Dropped<br>Clubs | Gain/<br>Loss<br>Clubs | New<br>Members | Charter<br>Members | Reinstate<br>Members | Transfer<br>Members | Total<br>Member<br>Added | Total<br>Members<br>Dropped | Gain/<br>Loss<br>Members |
|-----------|--------------|------------------|------------------------|----------------|--------------------|----------------------|---------------------|--------------------------|-----------------------------|--------------------------|
| 2014-2015 | 0            | -6               | -6                     | 49             | 1                  | 0                    | 2                   | 52                       | -166                        | -114                     |
| 2015-2016 | 1            | -1               | 0                      | 47             | 24                 | 0                    | 0                   | 71                       | -103                        | -32                      |
| 2016-2017 | 0            | -2               | -2                     | 33             | 1                  | 0                    | 0                   | 34                       | -71                         | -37                      |
| 2017-2018 | 0            | -1               | -1                     | 33             | 17                 | 1                    | 0                   | 51                       | -87                         | -36                      |
| 2018-2019 | 0            | -2               | -2                     | 41             | 0                  | 0                    | 0                   | 41                       | -63                         | -22                      |
| Average   | 0            | -2               | -2                     | 41             | 9                  | 0                    | 0                   | 50                       | -98                         | -48                      |