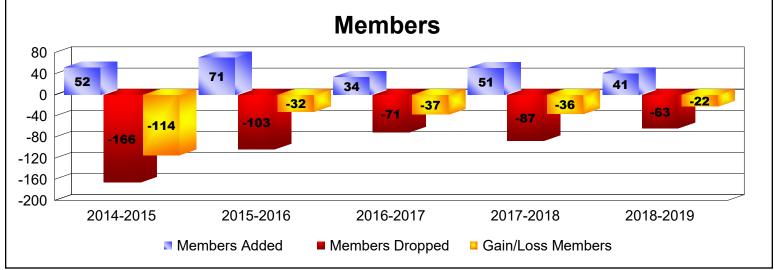

District 130 As of June 2019 Cumulative

| Year      | New<br>Clubs | Dropped<br>Clubs | Gain/<br>Loss<br>Clubs | New<br>Members | Charter<br>Members | Reinstate<br>Members | Transfer<br>Members | Total<br>Member<br>Added | Total<br>Members<br>Dropped | Gain/<br>Loss<br>Members |
|-----------|--------------|------------------|------------------------|----------------|--------------------|----------------------|---------------------|--------------------------|-----------------------------|--------------------------|
| 2014-2015 | 0            | -6               | -6                     | 49             | 1                  | 0                    | 2                   | 52                       | -166                        | -114                     |
| 2015-2016 | 1            | -1               | 0                      | 47             | 24                 | 0                    | 0                   | 71                       | -103                        | -32                      |
| 2016-2017 | 0            | -2               | -2                     | 33             | 1                  | 0                    | 0                   | 34                       | -71                         | -37                      |
| 2017-2018 | 0            | -1               | -1                     | 33             | 17                 | 1                    | 0                   | 51                       | -87                         | -36                      |
| 2018-2019 | 0            | -2               | -2                     | 41             | 0                  | 0                    | 0                   | 41                       | -63                         | -22                      |
| Average   | 0            | -2               | -2                     | 41             | 9                  | 0                    | 0                   | 50                       | -98                         | -48                      |